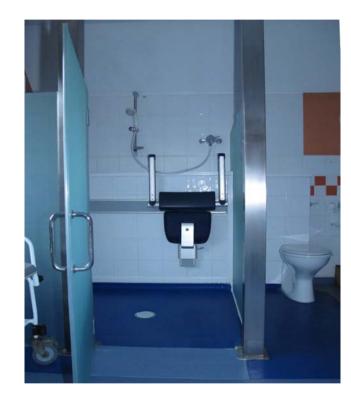

The Kitchen.

fresh, healthy food

and Cooking Activities.

Two Accessible Bathrooms.

equipment.

Colourful

Bathrooms with

showers,