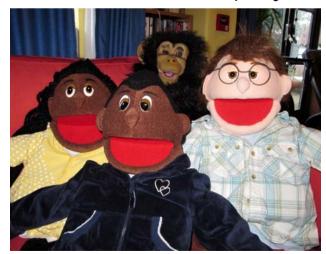

## The Activity Room.

Adjustable Touch Screen display.

Soundbeam, musical instruments and relaxation.

Interactive

floor

projector.

Puppets.