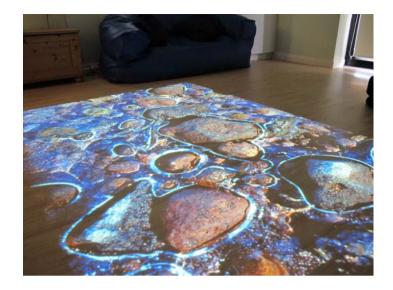

## The Activity Room.

Adjustable Touch Screen display.

Soundbeam, musical instruments and relaxation.

Interactive

floor

projector.

Puppets.