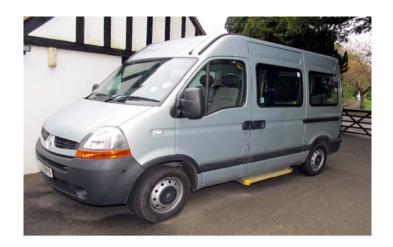

accessible

minibus.

Some of the activities.

Bowling.

an

Swimming.

Concerts.

Parks