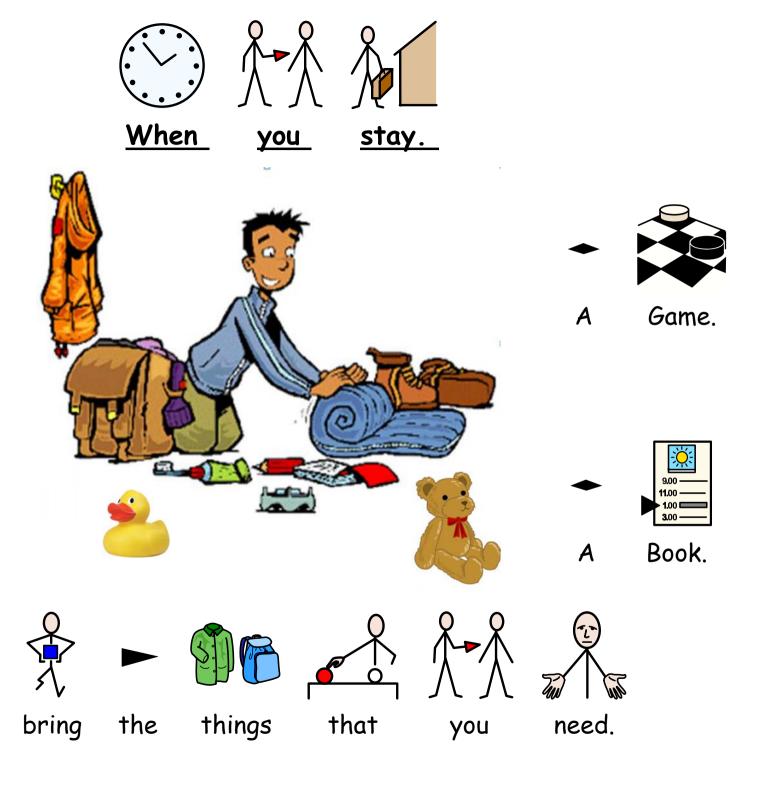

<u>All</u>

<u>About</u>

Tudor House.









accessible



Home



in



Brighton.

Tudor House

is

an



10000

Some

A

Clothes.

Toy.

You can















There is

comfortable A

room

for

you

to

use.







The



Pink Room.











Bring

some

family

photos.









Other

Bedrooms at Tudor House.























The Blue

Room.

You can

Choose

а

poster

for

the

wall.





The Green

Room.















All

Bedrooms

have

a

stereo.







The Grey and Lilac Bedroom.















The Laundry

Room.















the with

laundry too.



The Lounge.















games,







toys, and

TV.















The Kitchen.



fresh, healthy food

and Cooking Activities.







Two Accessible Bathrooms.

















equipment.

Colourful

Bathrooms with

showers,





The Sensory Room.









Have







interactive



fun,



explore



and relax.