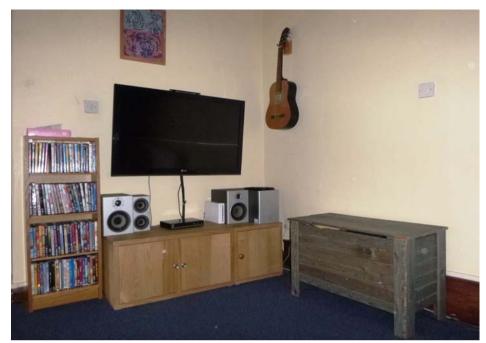

## The Activity Room.

Adjustable Touch Screen display.

Soundbeam, musical instruments and relaxation.

Interactive

floor

projector.

Puppets.