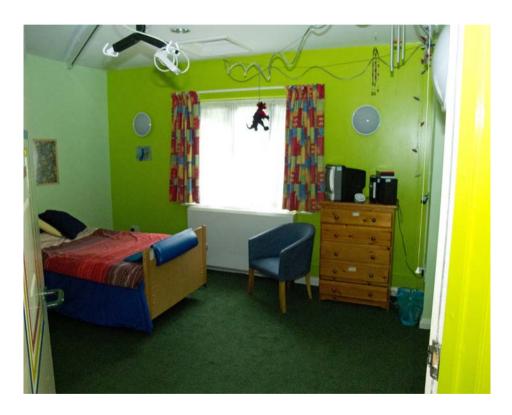

Pink Room.

Bring

some

family

photos.

Other

Bedrooms at Tudor House.

The Blue

Room.

You can

Choose

а

poster

for

the

wall.

The Green

Room.

All

Bedrooms

have

a

stereo.

The Grey and Lilac Bedroom.