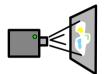

## The Activity Room.

Adjustable Touch Screen display.

Soundbeam, musical instruments and relaxation.

Interactive

floor

projector.

Puppets.