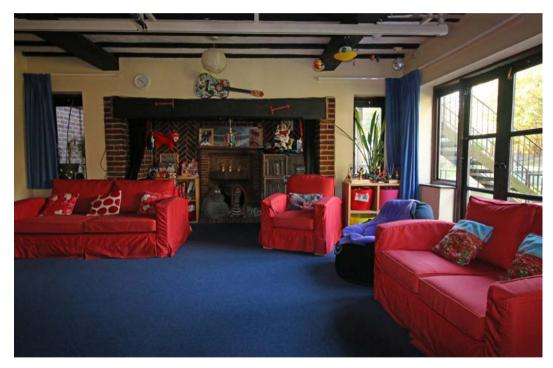

<u>All</u>

<u>About</u>

Tudor House.









accessible



Home



in



Brighton.

Tudor House

is

an



10000

Some

A

Clothes.

Toy.

You can















There is

comfortable A

room

for

you

to

use.







The



Pink Room.











Bring

some

family

photos.









Other

Bedrooms at Tudor House.























The Blue

Room.

You can

Choose

а

poster

for

the

wall.





The Green

Room.















All

Bedrooms

have

a

stereo.







The Grey and Lilac Bedroom.















The Laundry

Room.















the with

laundry too.



The Lounge.















games,







toys, and

TV.















The Kitchen.



fresh, healthy food

and Cooking Activities.







Two Accessible Bathrooms.

















equipment.

Colourful

Bathrooms with

showers,





The Sensory Room.









Have







interactive



fun,



explore



and relax.





## The Activity Room.









Adjustable Touch Screen display.







Soundbeam, musical instruments and relaxation.









Interactive

floor

projector.



Puppets.





## The Garden.









Log Cabin

with

Soft Play















Going Out.



<u>on</u>

trips.









has



accessible



minibus.











Some of the activities.



Bowling.



an

Swimming.



Concerts.



Parks



Attractions



Cycling.



Football Matches.



Cinema.





## Useful Information.

Tud