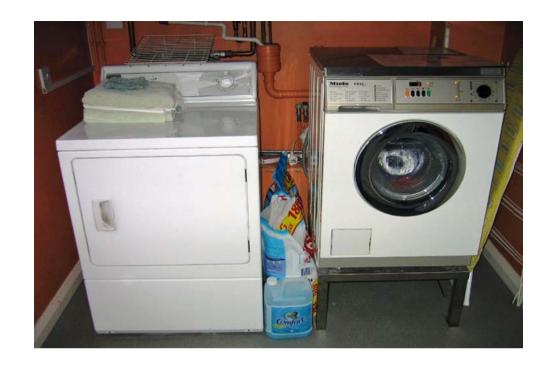

<u>All</u>

<u>About</u>

Tudor House.









accessible



Home



in



Brighton.

Tudor House

is

an



10000

Some

A

Clothes.

Toy.

You can















There is

comfortable A

room

for

you

to

use.







The



Pink Room.











Bring

some

family

photos.









Other

Bedrooms at Tudor House.























The Blue

Room.

You can

Choose

а

poster

for

the

wall.





The Green

Room.















All

Bedrooms

have

a

stereo.







The Grey and Lilac Bedroom.















The Laundry

Room.















the with

laundry too.



The Lounge.















games,







toys, and

TV.















The Kitchen.



fresh, healthy food

and Cooking Activities.







Two Accessible Bathrooms.

















equipment.

Colourful

Bathrooms with

showers,





The Sensory Room.









Have







interactive



fun,



explore



and relax.





## The Activity Room.









Adjustable Touch Screen display.







Soundbeam, musical instruments and relaxation.









Interactive

floor

projector.



Puppets.





## The Garden.









Log Cabin

with

Soft Play















Going Out.



<u>on</u>

trips.









has



accessible



minibus.











Some of the activities.



Bowling.



an

Swimming.



Concerts.



Parks



Attractions



Cycling.



Football M