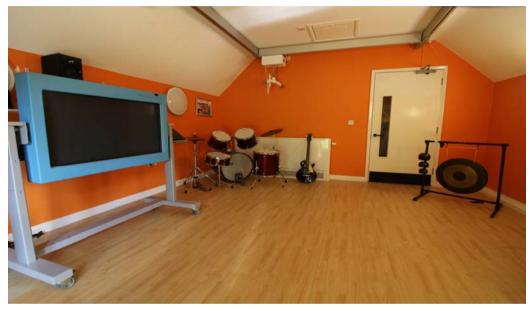

## The Activity Room.

Adjustable Touch Screen display.

Soundbeam, musical instruments and relaxation.

Interactive

floor

projector.

Puppets.