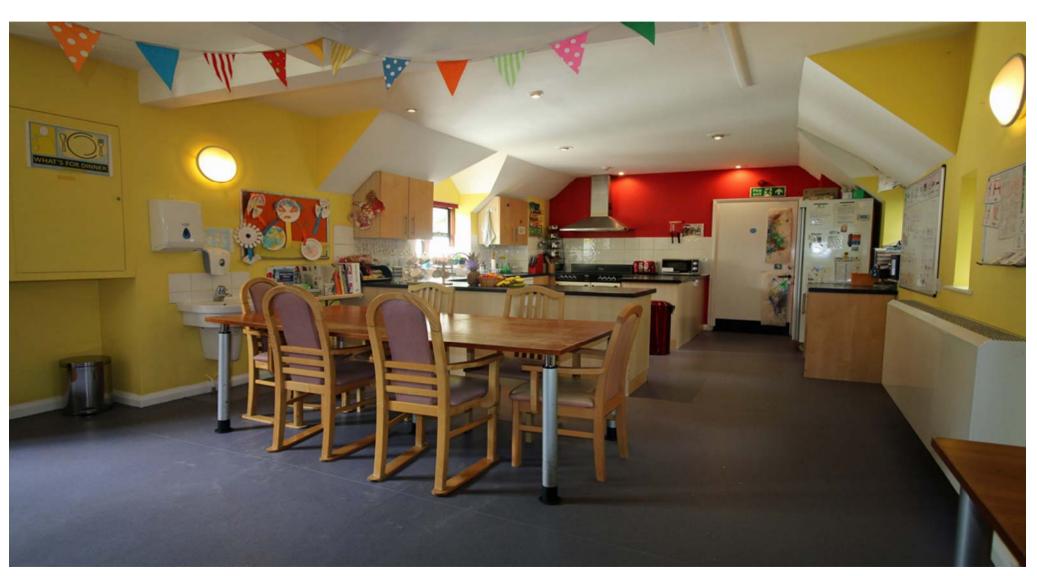

The Kitchen.

fresh, healthy food

and Cooking Activities.

Two Accessible Bathrooms.

equipment.

Colourful

Bathrooms with

showers,