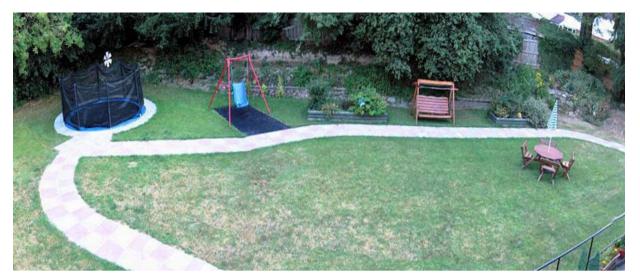

The Blue

Room.

You can

Choose

а

poster

for

the

wall.





The Green

Room.















All

Bedrooms

have

a

stereo.







The Grey and Lilac Bedroom.















The Laundry

Room.















the with

laundry too.



The Lounge.















games,







toys, and

TV.















The Kitchen.



fresh, healthy food

and Cooking Activities.







Two Accessible Bathrooms.

















equipment.

Colourful

Bathrooms with

showers,





The Sensory Room.









Have







interactive



fun,



explore



and relax.





## The Activity Room.









Adjustable Touch Screen display.







Soundbeam, musical instruments and relaxation.









Interactive

floor

projector.



Puppets.





## The Garden.









Log Cabin

with

Soft Play















Going Out.



<u>on</u>

trips.









has



accessible



minibus.











Some of the activities.



Bowling.



an

Swimming.



Concerts.



Parks



Attractions



Cycling.



Football Matches.



Cinema.





## Useful Information.

Tudor House is part of Brighton & Hove City Council Integrated Child Development and Disability Services.















Pictures and symbols Widget Software Ltd 2004



Tudor House



telephone: 01273 296190.



Post



Tudor House, 1 Withdean Court Avenue, Brighton. BN1 6YF.