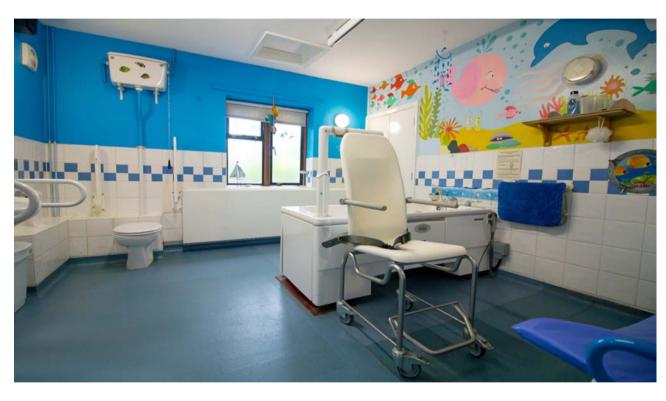

The Kitchen.

fresh, healthy food

and Cooking Activities.

Two Accessible Bathrooms.

equipment.

Colourful

Bathrooms with

showers,