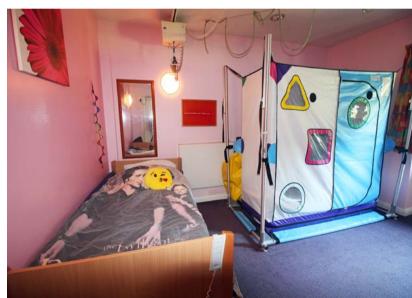

Pink Room.

Bring

some

family

photos.

Other

Bedrooms at Tudor House.

The Blue