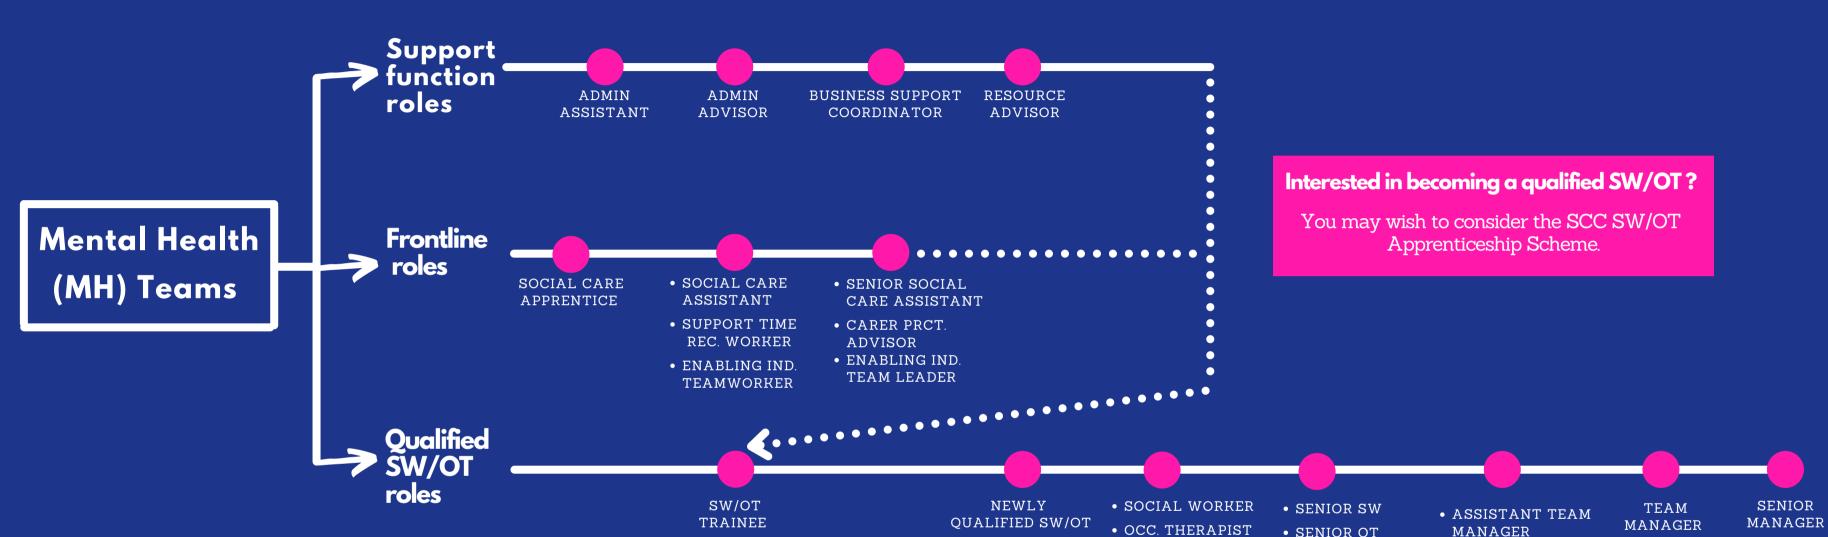

## Career Pathway - Mental Health

## Training programmes available for career progression:

SW/OT Apprenticeship Scheme PS6 (3-4 years, progression to Newly Qualified SW/OT) Newly Qualified SW ASYE programme (1 year, progression from Newly Qualified SW to SW) Newly Qualified OT Preceptorship programme (1 year, progression from Newly Qualified OT to OT) Senior Readiness programme (6 months, progression from OT/SW to SOT/SSW)

## Other sponsored trainings:

• ENABLING IND.

TEAM PRCT LEAD

Approved Mental Health Professional (AMHP) training (6 months) Best Interest Assessor (BIA) training (3 months) Practice Educator Professional Standards (PEPS) (1-2 years)

• SENIOR OT

• SAFEGUARDING

INDEPENDENCE SERVICE MANAGER

**ADVISOR** • ENABLING

• AMHP